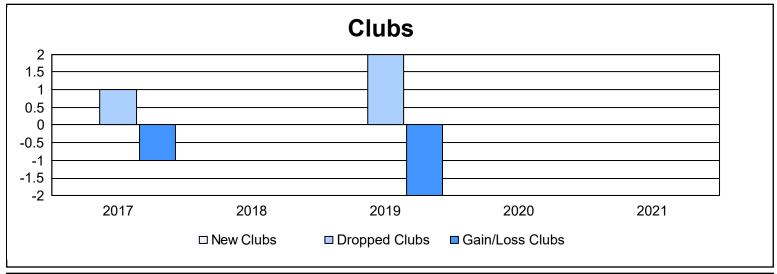

District 334 E As of June 2021 Cumulative

| Year      | New<br>Clubs | Dropped<br>Clubs | Gain/<br>Loss<br>Clubs | New<br>Members | Charter<br>Members | Reinstate<br>Members | Transfer<br>Members | Total<br>Member<br>Added | Total<br>Members<br>Dropped | Gain/<br>Loss<br>Members |
|-----------|--------------|------------------|------------------------|----------------|--------------------|----------------------|---------------------|--------------------------|-----------------------------|--------------------------|
| 2016-2017 | 0            | 1                | -1                     | 156            | 0                  | 4                    | 1                   | 161                      | 223                         | -62                      |
| 2017-2018 | 0            | 0                | 0                      | 176            | 0                  | 7                    | 1                   | 184                      | 235                         | -51                      |
| 2018-2019 | 0            | 2                | -2                     | 139            | 0                  | 3                    | 5                   | 147                      | 263                         | -116                     |
| 2019-2020 | 0            | 0                | 0                      | 167            | 0                  | 3                    | 2                   | 172                      | 191                         | -19                      |
| 2020-2021 | 0            | 0                | 0                      | 104            | 0                  | 4                    | 0                   | 108                      | 206                         | -98                      |
| Average   | 0            | 1                | -1                     | 148            | 0                  | 4                    | 2                   | 154                      | 224                         | -69                      |